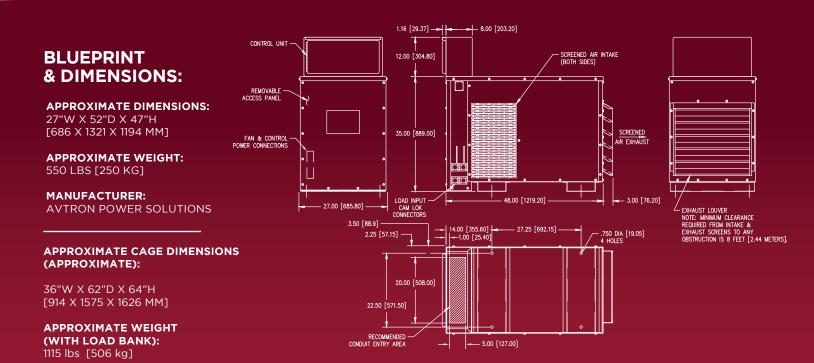

# Site Load Correction Load Bank

Model SLC150

## 150kW PORTABLE LOAD BANK WITH THE FOLLOWING FEATURES:

- Designed specifically for site load correction
  applications
- Outdoor rated
- Field adjustable
- 5kW resolution
- 208V and 480V models (single voltage only)
- Outdoor rated CTs included

#### CONSTRUCTION

The load bank enclosure is constructed of heavy gauge aluminized steel. A fixed louver is provided on the exhaust opening. Contactors are protected in a thermostatically controlled heated enclosure.

#### **COOLING SYSTEM**

Forced air-cooled by single 1HP, integrally mounted blower with direct drive fan. Rated for continuous operation. No separate power source is needed as the blower is factory wired to the load bus.

#### **CONTROL POWER**

An integral control power transformer is provided for control circuit operation. No external power is required.

#### **OPERATOR CONTROLS**

Unit will come pre-programmed based on information that customer must provide prior to shipment. Unit has Stop and Start buttons as well as a 12 position "Station Select" switch that can be used for field adjustments of load (increments must be pre-programmed).

#### **METERING**

There is no external metering on this unit.