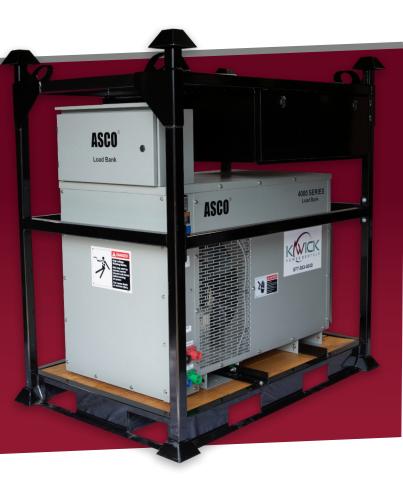

# Site Load Correction Load Bank

Model SLC150

## 150kW PORTABLE LOAD BANK WITH THE FOLLOWING FEATURES:

- Designed specifically for site load correction
  applications
- Outdoor rated
- Field adjustable
- 5kW resolution
- 208V and 480V models (single voltage only)
- Outdoor rated CTs included

#### CONSTRUCTION

The load bank enclosure is constructed of heavy gauge aluminized steel. A fixed louver is provided on the exhaust opening. Contactors are protected in a thermostatically controlled heated enclosure.

#### **COOLING SYSTEM**

Forced air-cooled by single 1HP, integrally mounted blower with direct drive fan. Rated for continuous operation. No separate power source is needed as the blower is factory wired to the load bus.

#### **CONTROL POWER**

An integral control power transformer is provided for control circuit operation. No external power is required.

#### **OPERATOR CONTROLS**

Unit will come pre-programmed based on information that customer must provide prior to shipment. Unit has Stop and Start buttons as well as a 12 position "Station Select" switch that can be used for field adjustments of load (increments must be pre-programmed).

#### **METERING**

There is no external metering on this unit.