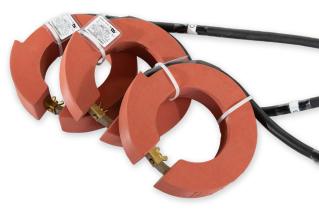

### CURRENT TRANSFORMERS:

Circular split core current transformers of various ratings are available.

| Amperage Rating | Inside Diameter (inches) |
|-----------------|--------------------------|
| 200A            | 4"                       |
| 400A            | 4"                       |
| 800A            | 6"                       |
| 2000A           | 8"                       |